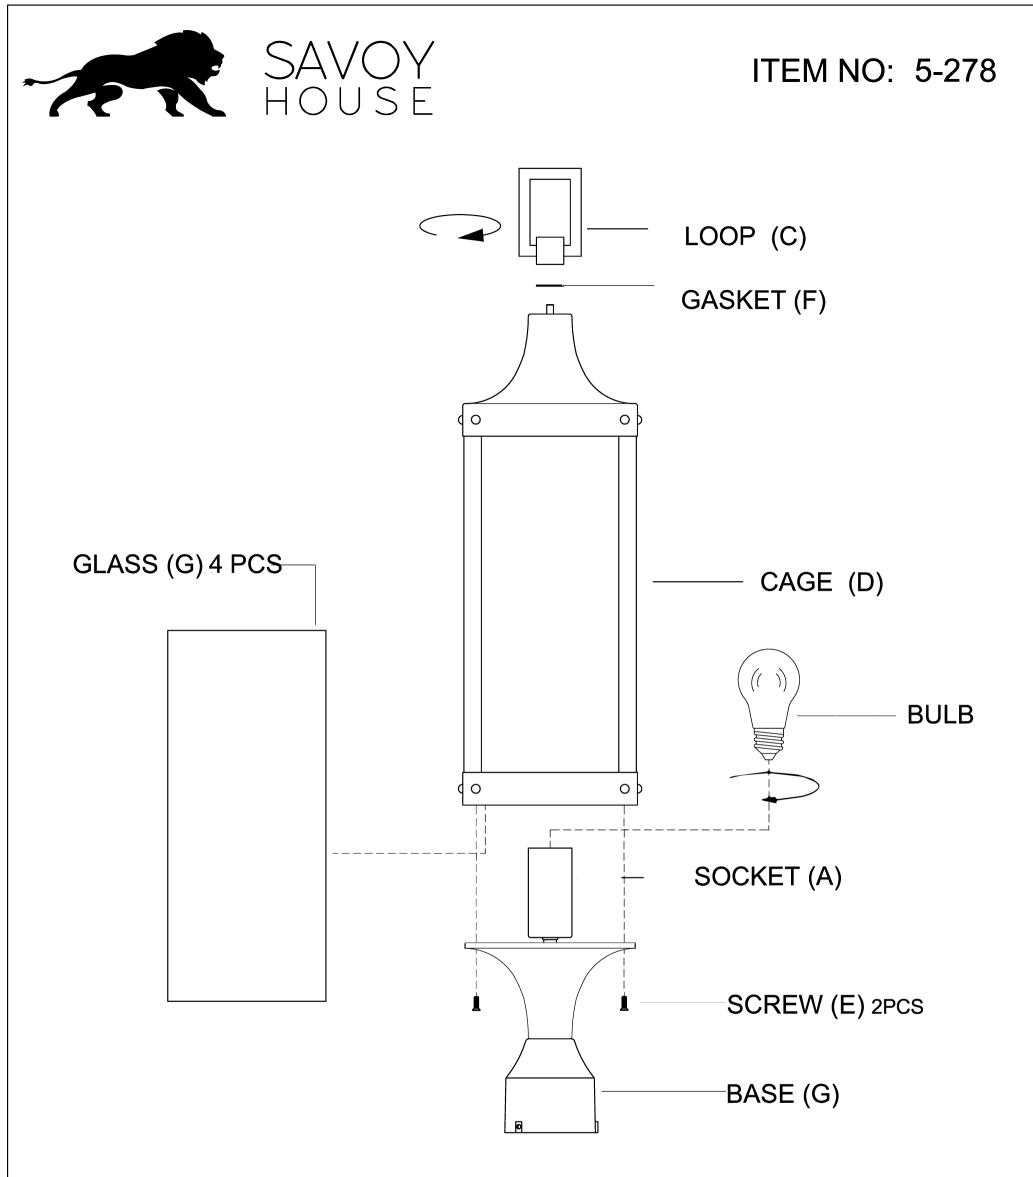

## **ASSEMBLY INSTRUCTIONS:**

- Carefully unpack and identity all parts referring to illustration for parts identification. 1.
- 2. Turn the power to the installation point OFF.
- Refer to the additional installation instructions included with the product for wiring and 3. installation.
- Lock the loop (C) and gasket (F) clockwise onto the cage (D). 4.
- Slide the glass (G) into the channels on the cage (D) and secure them with the glass clips. 5.
- Install proper bulbs (not included) into each socket referring to the markings and/or labels on 6. the fixture for maximum wattage.
- Assemble the base (G) onto the cage (D) with the screws (E). 7.
- Restore power to the installation point and retain this sheet for future reference. 8.