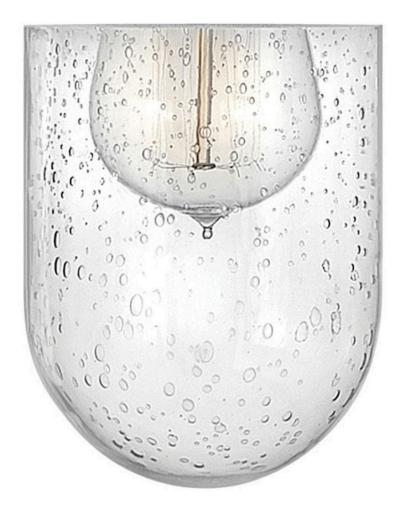

## FOUNDRY ACCESSORY

OPTIONAL CLEAR SEEDY GLASS

FINISH: Accessories

GLASS: Clear Seedy

**WIDTH**: 3.5" **HEIGHT**: 6.3"

**HINKLEY** 33000 Pin Oak Parkway Avon Lake, OH 44012 **PHONE: (440) 653-5500** Toll Free: 1 (800) 446-5539 hinkley.com