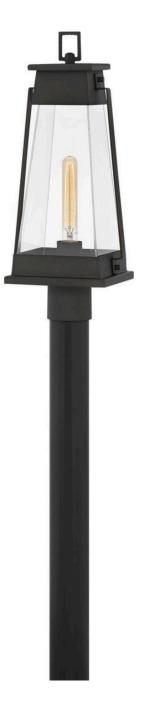

#### 1137AC

Arcadia smartly transforms a classic carriage lantern into fresh, transitional design with bold features complemented by striking tapered glass. Constructed of durable aluminum in an Aged Copper Bronze finish, Arcadia is a statementmaking style that will instantly enhance any exterior. Ideal for vintage filament bulbs.

### FINISH: Aged Copper Bronze GLASS: Clear WIDTH: 8.8" HEIGHT: 21.8" LIGHT SOURCE: Socket WATTAGE: 1-100w Med.