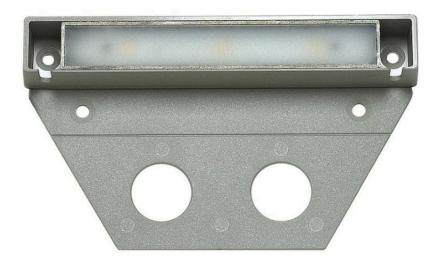

## NUVI

NUVI MEDIUM DECK SCONCE

## 15446TT

NUVI offers exceptional 12v LED horizontal illumination due to its innovative composite optic technology. Constructed of durable, solid vinyl alloy NUVI is fit for harsh environments, offering resiliency and long-life. A diverse range of mounting opportunities and easy installation ensure maximum flexibility. ETL rated for indoor/outdoor use.

FINISH: Titanium

GLASS: Composite PC

WIDTH: 5"
HEIGHT: 0.8"
DEPTH: 3"

LIGHT SOURCE: Integrated LED
WATTAGE: 1.90w LED \*Included
TRANSFORMER REQUIRED: Yes

HINKLEY 33000 Pin Oak Parkway Avon Lake, OH 44012 **PHONE: (440) 653-5500** Toll Free: 1 (800) 446-5539 hinkley.com