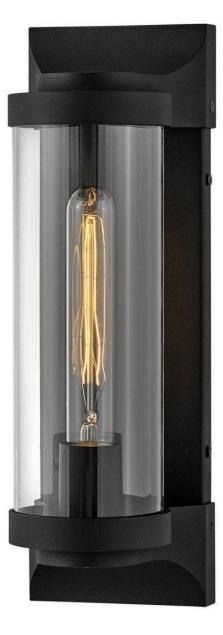

## 29060TK

Take the indoor style of statement sconces outside. Drawing inspiration from the bygone era, Pearson emanates a feeling of nostalgia right outside your door. Featuring cast symmetrical end caps and clear cylindrical glass, Pearson combines the look of a vintage-style filament with the sleek backplate for the most sophisticated illumination in your outdoor living area. Available in a Burnished Bronze or Textured Black finish.

## HINKLEY

FINISH: Textured Black GLASS: Clear WIDTH: 4.5" HEIGHT: 14" LIGHT SOURCE: Socket WATTAGE: 1-60w Med.

HINKLEY 33000 Pin Oak Parkway Avon Lake, OH 44012 PHONE: (440) 653-5500 Toll Free: 1 (800) 446-5539 hinkley.com